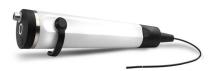

# Video USB Otoscope

Precision optics, high-intensity LED illumination and professional-grade camera electronics support the practitioner in making an accurate diagnosis. 5-50mm depth of focus and 60° field of view. USB connection.