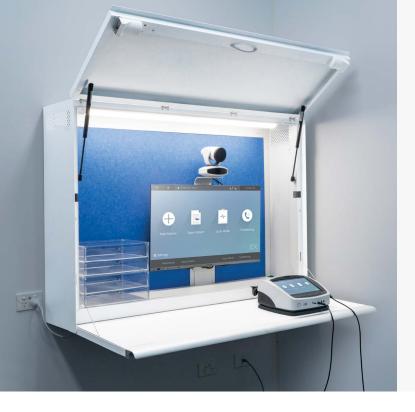

# **Telehealth Cabinet**

The lockable Telehealth Cabinet keeps all your accessories along with the monitor, camera and ProEX Hub in one secure and organised location along with providing a large and stable work surface.

Allows your clinical space to be used for multi-purpose activities, safe in the knowledge that all of your telehealth equipment is secure and ready for use at a moment's notice.