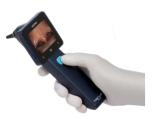

Horus+ Video **Otoscope HD** 

Capture HD images or record/ stream video with the touch of a button. Observe external auditory ear canal and tympanic membrane. Local storage and USB connection.

please contact Visionflex at sales@visionflex.com