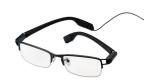

#### Video Examination **Glasses HD**

HD, USB connected video glasses with 3 metre cable for hands free imaging.

respiratory tract structures, including the nasal tract, nasopharynx, oropharynx and larynx. USB connection.