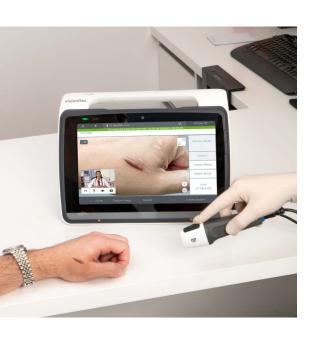

**ProEX**Mobile

Rugged telehealth tablet with 4G perfect for fieldwork, outreach clinics and travelling health professionals.

Portable, battery powered all-in-one telehealth tablet that offers the key features of a ProEX Desktop, for those on the go.

#### **FEATURES & BENEFITS**

- IP54 water-dust rating and 10.1" screen with scratch resistant Gorilla-glass
- Dual long-life hot-swappable rechargeable batteries
- Connectivity: 4G, WiFi, Bluetooth® and USB
- Powerful data management software and archiving system
- Built-in front and rear HD cameras and microphones
- Vehicle-mount / VESA mount and desktop docking station options