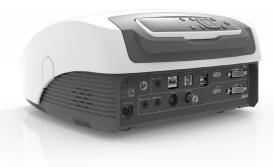

### **FEATURES & BENEFITS**

- Connect via WiFi, ethernet, Bluetooth® or USB
- Inputs: HDMI, DVI & S-Video, USB (UVC), mic, and line-in
- Outputs: HDMI, DVI, USB, headphone, line-out
- Medically approved and HIPAA/GDPR ready
- Built-in webcam and microphone