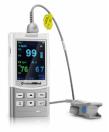

**Handheld Pulse** Oximeter

At-a-glance analysis of SpO2 and PR in both a table and graph format. Easy to use and packed full of features which greatly enhance patient care. USB connection.

**Blood Pressure Cuff** with Integrated Pump