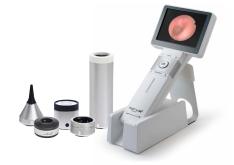

#### Horus HD Camera Scope Series 1 / Series 3

Easy hand-held system with interchangeable attachments for ENT, dermatology, ophthalmology, women's health and general examinations. It can save images and video to a memory card or stream to a ProEX, Mac or Windows PC.