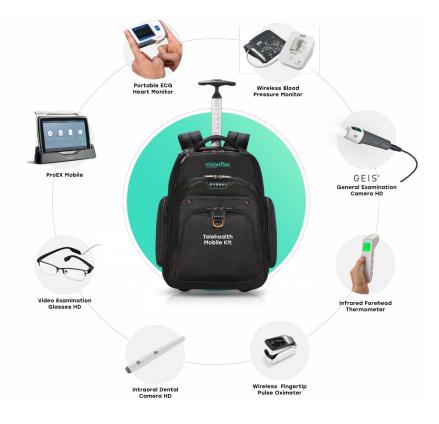

# **Telehealth Mobile Kit**

Transport a ProEX Mobile and a customised range of peripherals in one easy, portable solution.

Telehealth Mobile Kit is fully customisable to your needs. With multiple storage spaces, there is a place for every peripheral.

With flexibility and functionality so you can quickly wheel it as a suitcase or comfortably carry it as a backpack with the well padded, extra wide straps.

#### **FEATURES & BENEFITS**

- Removable adjustable pocket for 13-inch to 17.3-inch devices
- Spacious, well-organised compartments
- Felt-lined tablet pocket
- Smooth, quiet wheels
- RFID-protected pocket
- Hidden wide, comfortable and well-padded
  shoulder straps