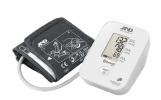

**Handheld Pulse** Oximeter

At-a-glance analysis of SpO2 and PR in both a table and graph format. Easy to use and packed full of features which greatly enhance patient care. USB connection.

**Blood Pressure Cuff** with Integrated Pump

Quick and easy blood pressure monitor with A&Ds Continua Certified system, ensuring consistent, precise readings. Bluetooth® connection.