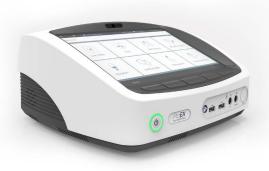

# **ProEX**Hub

All-in-one telehealth device with clinical examination and imaging functionality.

The ProEX Telehealth Hub integrates clinical examination functionality with video conferencing to deliver the next generation of remote medical care. Carry out detailed medical examinations on patients, host live video consultations, connect with colleagues and share saved images and data.

### **FEATURES & BENEFITS**

- Connect via WiFi, ethernet, Bluetooth® or USB
- Inputs: HDMI, DVI & S-Video, USB (UVC), mic, and line-in
- Outputs: HDMI, DVI, USB, headphone, line-out
- Medically approved and HIPAA/GDPR ready
- Built-in webcam and microphone