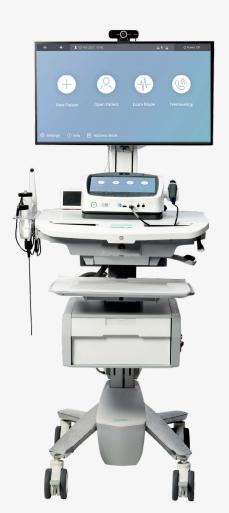

# **Telehealth Cart**

Ergonomic, easy to manoeuvre medical cart with pivoting LCD bracket.

This innovative, truly ergonomic and easyto-manoeuvre medical cart features sit-tostand height adjustment, independent screen positioning, side-to-side keyboard motion and an adjustable back-tilt keyboard tray.

#### **FEATURES & BENEFITS**

- Configurable to include: LCD pivot, worksurface, secure CPU compartment, scanner holder bracket, mouse holder, wrist rest, keyboard tray, left/right mouse tray
- Can include: rear handle, storage basket, cable storage rechargeable, hot swappable battery packs