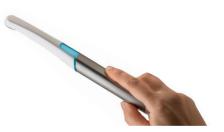

#### Video Examination **Glasses HD**

HD, USB connected video glasses with 3 metre cable for hands free imaging.

respiratory tract structures, including the nasal tract, nasopharynx, oropharynx and larynx. USB connection.