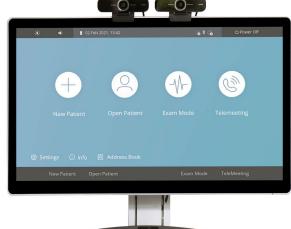

## THE AIO COMPUTER

The medical grade AIO computer integrates a 24" screen with an energy efficient 10th gen Intel® Core™ i5 platform in a fan-less, slim, bacteria-resistant enclosure.

Designed for medical and healthcare applications, this LCD-integrated system provides space-saving solutions for health professionals to monitor, record and retrieve patient information as well as other point-of-care applications.