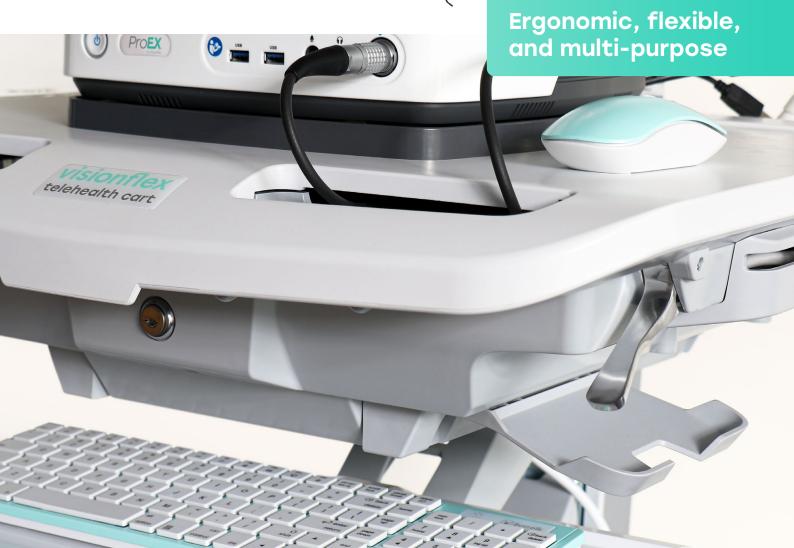

Designed to meet multiple purposes, this universal cart solution combines the functionality of an all-in-one computer with the clinical capabilities of the ProEX Desktop.

ERGONOMIC

MULTI-PURPOSE

**FLEXIBLE** 

The cart includes secure CPU compartment, scanner holder bracket, mouse holder, wrist rest, left or right mouse tray, rear handle, storage basket, cable storage and four lockable casters.