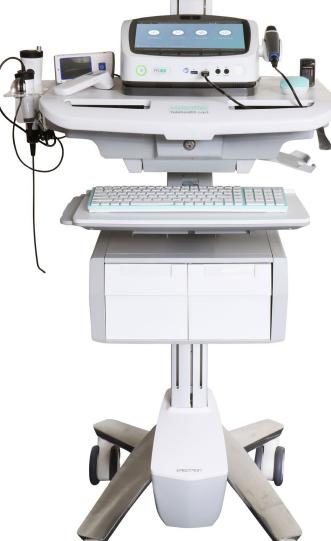

## All-in-One Telehealth Cart

Your complete telehealth solution.

The AIO telehealth cart solution features a ProEX Desktop, a AIO medical grade computer, and an ergonomic, easy-to-manoeuvre medical cart.

Designed to meet multiple purposes, this universal cart solution combines the functionality of an all-in-one computer with the clinical capabilities of the ProEX Desktop.

ERGONOMIC

MULTI-PURPOSE

**FLEXIBLE** 

## All-in-One Telehealth Cart

Your complete telehealth solution.

The telehealth cart is an innovative, ergonomic and easy-to-manoeuvre medical cart that features sit-to-stand adjustment, independent screen positioning, side-to-side keyboard motion and an adjustable back-tilt keyboard tray.

The cart includes secure CPU compartment, scanner holder bracket, mouse holder, wrist rest, left or right mouse tray, rear handle, storage basket, cable storage and four lockable casters.