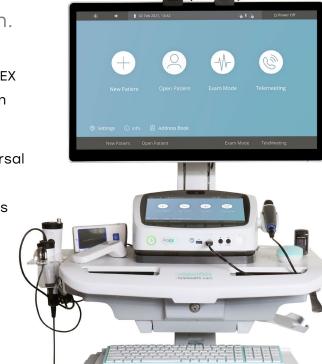

## All-in-One Telehealth Cart

Your complete telehealth solution.

The AIO telehealth cart solution features a ProEX Desktop, a AIO medical grade computer, and an ergonomic, easy-to-manoeuvre medical cart.

Designed to meet multiple purposes, this universal cart solution combines the functionality of an all-in-one computer with the clinical capabilities of the ProEX Desktop.

ERGONOMIC

MULTI-PURPOSE

**FLEXIBLE** 

## All-in-One Telehealth Cart

Your complete telehealth solution.

The telehealth cart is an innovative, ergonomic and easy-to-manoeuvre medical cart that features sit-to-stand adjustment, independent screen positioning, side-to-side keyboard motion and an adjustable back-tilt keyboard tray.

The cart includes secure CPU compartment, scanner holder bracket, mouse holder, wrist rest, left or right mouse tray, rear handle, storage basket, cable storage and four lockable casters.

## THE AIO COMPUTER

The medical grade AIO computer integrates a 24" screen with an energy efficient 10th gen Intel® Core™ i5 platform in a fan-less, slim, bacteria-resistant enclosure.

Designed for medical and healthcare applications, this LCD-integrated system provides space-saving solutions for health professionals to monitor, record and retrieve patient information as well as other point-of-care applications.