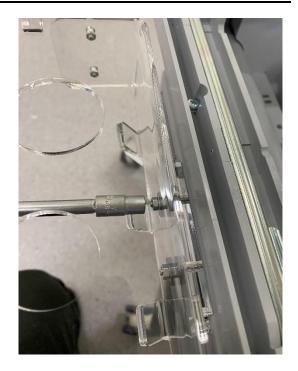

3. Mount the accessory holder and tighten the M4 nut along with the screws. Use a Phillipshead screwdriver and 7mm hex socket screwdriver as shown in the figure.

4. Check that the accessory holder doesn't make contact when the cart work-surface is slid open.