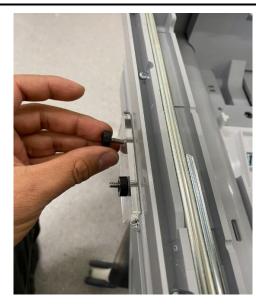

3. Mount the accessory holder and tighten the M4 nut along with the screws. Use a Phillipshead screwdriver and 7mm hex socket screwdriver as shown in the figure.

4. Check that the accessory holder doesn't make contact when the cart work-surface is slid open.