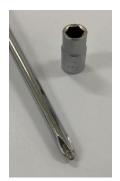

## **Attaching the Accessory Holder to a Visionflex Telehealth Cart**

Cart Type Ergotron Cart

Accessory Holder Clear Plastic Holder from Visionflex

Tools Required Phillips-head screwdriver

7mm hex-socket screwdriver