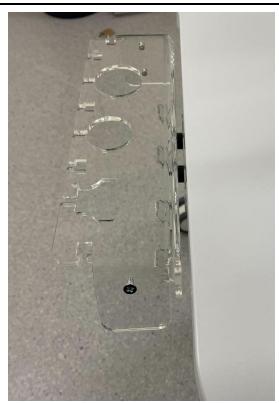

1. Attach the "C shaped" clear plastic piece (2) to the side of the Cart.

 Fasten the flat clear plastic plate (1) with 2x M4x25 screws from inside the cart. Use the black plastic washers provided after inserting the screws.

3. Mount the accessory holder and tighten the M4 nut along with the screws. Use a Phillipshead screwdriver and 7mm hex socket screwdriver as shown in the figure.

4. Check that the accessory holder doesn't make contact when the cart work-surface is slid open.