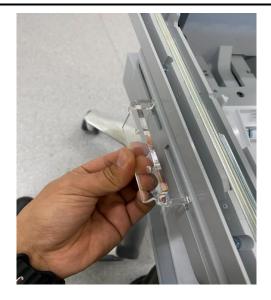

1. Attach the "C shaped" clear plastic piece (2) to the side of the Cart.

 Fasten the flat clear plastic plate (1) with 2x M4x25 screws from inside the cart. Use the black plastic washers provided after inserting the screws.