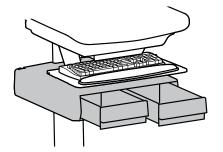

#### Components

This manual covers the installation of 5 possible drawers. There is only 1 drawer provided in this box.

Remove the top cover.

Hang the drawer tabs onto the brackets on the cart.

To unlock the storage drawer, turn key counter clockwise 1/4 turn.