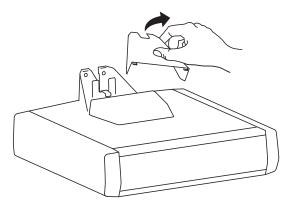

#### Components

This manual covers the installation of 5 possible drawers. There is only 1 drawer provided in this box.

Remove the top cover.

Hang the drawer tabs onto the brackets on the cart.

To unlock the storage drawer, turn key counter clockwise 1/4 turn.