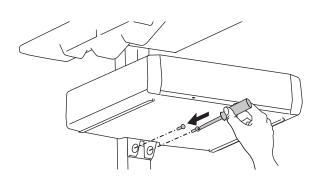

#### Components

This manual covers the installation of 5 possible drawers. There is only 1 drawer provided in this box.

Remove the top cover.

Hang the drawer tabs onto the brackets on the cart.

To unlock the storage drawer, turn key counter clockwise 1/4 turn.