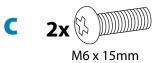

#### Components

This manual covers the installation of 5 possible drawers. There is only 1 drawer provided in this box.

Remove the top cover.

Hang the drawer tabs onto the brackets on the cart.

To unlock the storage drawer, turn key counter clockwise 1/4 turn.