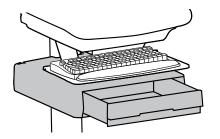

#### Components

This manual covers the installation of 5 possible drawers. There is only 1 drawer provided in this box.

Remove the top cover.

Hang the drawer tabs onto the brackets on the cart.

To unlock the storage drawer, turn key counter clockwise 1/4 turn.