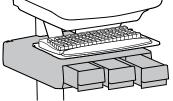

#### Components

This manual covers the installation of 5 possible drawers. There is only 1 drawer provided in this box.

Remove the top cover.

Hang the drawer tabs onto the brackets on the cart.

To unlock the storage drawer, turn key counter clockwise 1/4 turn.