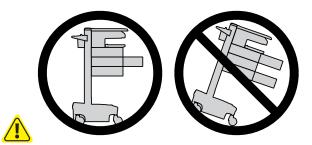

#### Safety

**CAUTION:** Close worksurface before opening drawers. Open only one drawer at a time. Do Not push cart when drawers or worksurface are open. Failure to follow these instructions may cause the cart to be unstable.