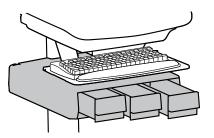

#### Components

This manual covers the installation of 5 possible drawers. There is only 1 drawer provided in this box.

Remove the top cover.

Hang the drawer tabs onto the brackets on the cart.

To unlock the storage drawer, turn key counter clockwise 1/4 turn.