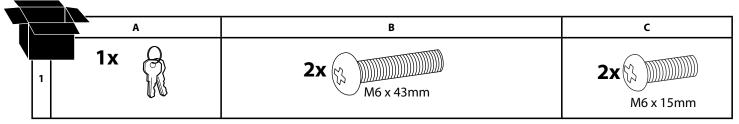

#### Components

This manual covers the installation of 5 possible drawers. There is only 1 drawer provided in this box.

Remove the top cover.

Hang the drawer tabs onto the brackets on the cart.

To unlock the storage drawer, turn key counter clockwise 1/4 turn.