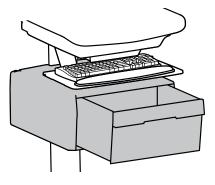

#### Components

This manual covers the installation of 5 possible drawers. There is only 1 drawer provided in this box.

Remove the top cover.

Hang the drawer tabs onto the brackets on the cart.

To unlock the storage drawer, turn key counter clockwise 1/4 turn.