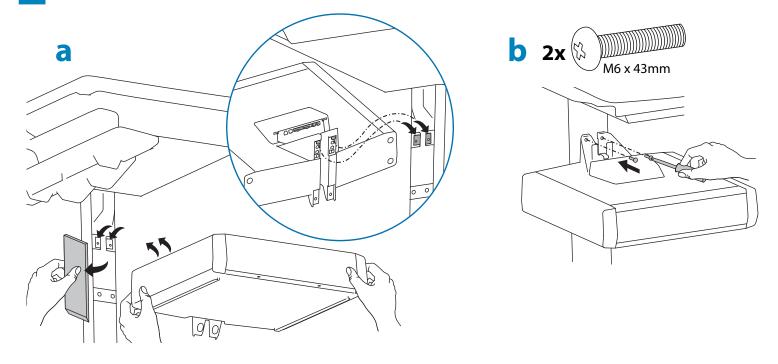

#### Components

This manual covers the installation of 5 possible drawers. There is only 1 drawer provided in this box.

Remove the top cover.

Hang the drawer tabs onto the brackets on the cart.

To unlock the storage drawer, turn key counter clockwise 1/4 turn.