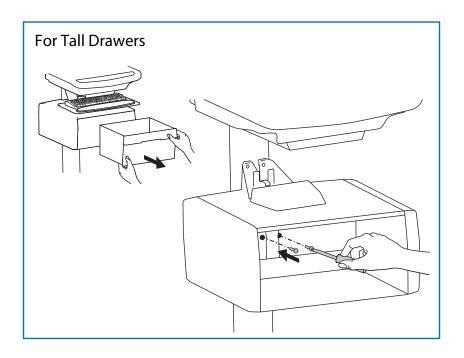

#### Components

This manual covers the installation of 5 possible drawers. There is only 1 drawer provided in this box.

Remove the top cover.

Hang the drawer tabs onto the brackets on the cart.

To unlock the storage drawer, turn key counter clockwise 1/4 turn.