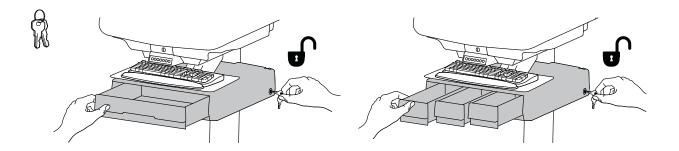

#### Components

This manual covers the installation of 5 possible drawers. There is only 1 drawer provided in this box.

Remove the top cover.

Hang the drawer tabs onto the brackets on the cart.

To unlock the storage drawer, turn key counter clockwise 1/4 turn.