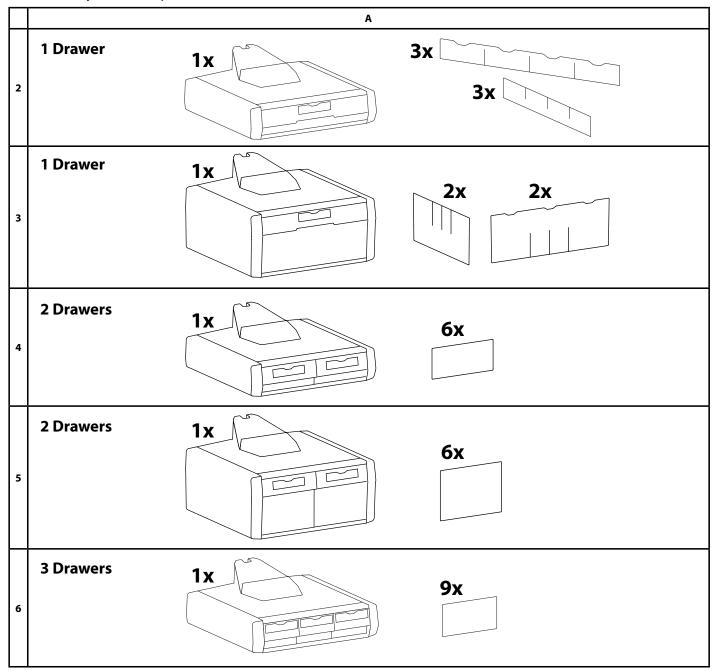

#### Components

This manual covers the installation of 5 possible drawers. There is only 1 drawer provided in this box.

Remove the top cover.

Hang the drawer tabs onto the brackets on the cart.

To unlock the storage drawer, turn key counter clockwise 1/4 turn.