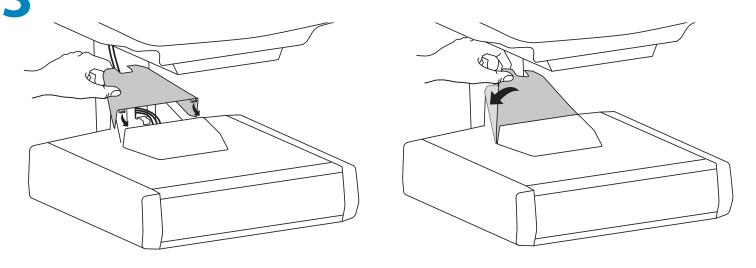

#### Components

This manual covers the installation of 5 possible drawers. There is only 1 drawer provided in this box.

Remove the top cover.

Hang the drawer tabs onto the brackets on the cart.

To unlock the storage drawer, turn key counter clockwise 1/4 turn.