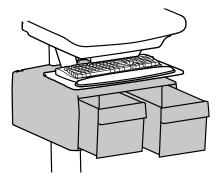

#### Components

This manual covers the installation of 5 possible drawers. There is only 1 drawer provided in this box.

Remove the top cover.

Hang the drawer tabs onto the brackets on the cart.

To unlock the storage drawer, turn key counter clockwise 1/4 turn.